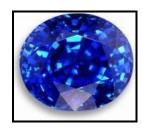

# **SAPPHIRE**

## **GRADING CERTIFICATE**

No. XSA097

**PRINS & PRINS** Member of the Jewellery Council of **South Africa** 

### **GRADING CERTIFICATE**

| IdentificationSapphire         |  |  |  |
|--------------------------------|--|--|--|
| Weight1.38ct                   |  |  |  |
| Dimensions7.20 x 5.75 x 3.59mm |  |  |  |
| Shape Oval                     |  |  |  |
| Colour – Hue:Blue              |  |  |  |
| ClaritySlightly included       |  |  |  |
| CutAverage                     |  |  |  |
| Brilliance70%                  |  |  |  |
| Final Grade Premier            |  |  |  |